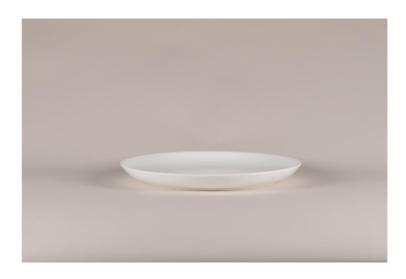

# FOR COLD AND HOT FINGER FOOD WE WILL SUPPLY FOLLOWING ITEMS:

IT'S RAK

ITEM CODE: BCFRCP27

TOTAL DIAMETER OF THE PLATE: 27 cm

PLATING DIAMETER: 22 cm

**COLLECTION: FEDRA** 

MATERIAL: BONE CHINA